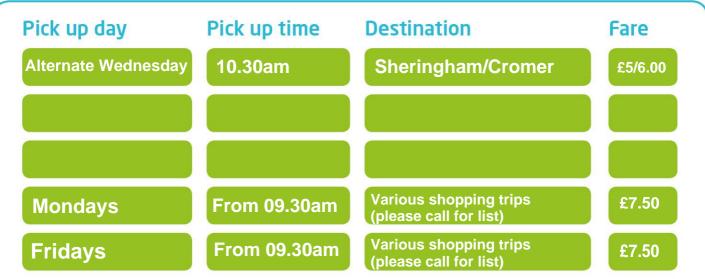

## Minibus Services from: High Kelling

Our friendly driver will pick you up from your home; you will have between **1.5** and **2.5** hours depending on the trip, ideal for shopping trips or meeting up with friends.

Times above are approximate and depend on demand and availability.

## Pick up and drop-off times are confirmed the day before your travel.

- Single fares are half the return fare Child fares (5 to 16 years old) are half the return fare
- Under 5s travel free Concessionary bus passes cannot be used on these services
- Your driver will let you know the return time on the day of travel it's normally about 1.5 hours after arrival
- Services do not operate on public holidays.