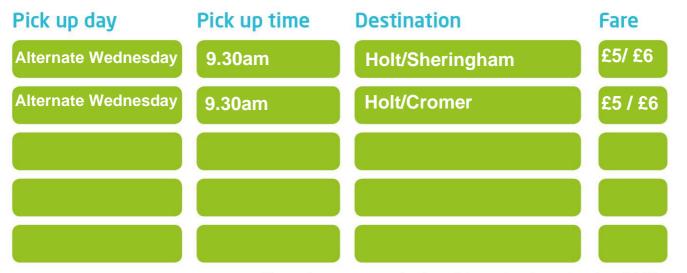

### Minibus Services from:

# Corpusty

Times above are approximate and depend on demand and availability.

#### Pick up and drop-off times are confirmed the day before your travel.

- Single fares are half the return fare Child fares (5 to 16 years old) are half the return fare
- Under 5s travel free Concessionary bus passes cannot be used on these services
- Your driver will let you know the return time on the day of travel it's normally about 1.5 hours after arrival
- Services do not operate on public holidays.