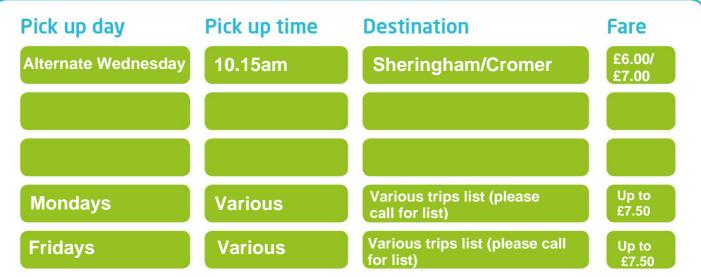

## Minibus Services from: Briston

Our friendly driver will pick you up from your home; you will have between **1.5** and **2.5** hours depending on the trip, ideal for shopping trips or meeting up with friends.

Times above are approximate and depend on demand and availability.

## Pick up and drop-off times are confirmed the day before your travel.

- Single fares are half the return fare Child fares (5 to 16 years old) are half the return fare
- Under 5s travel free Concessionary bus passes cannot be used on these services
- Your driver will let you know the return time on the day of travel it's normally about 1.5 hours after arrival
- Services do not operate on public holidays.

Please Call 01692 500840 for more information about the Excursions.