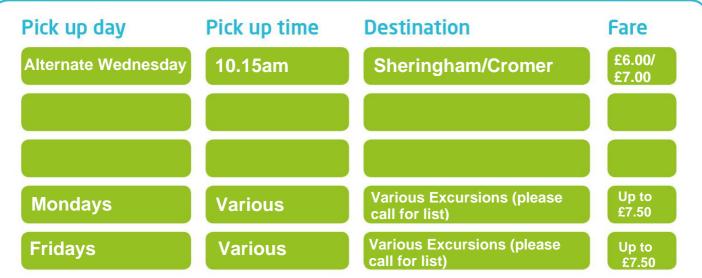

## Minibus Services from: Briston

Our friendly driver will pick you up from your home; you will have between **1.5** and **2.5** hours depending on the trip, ideal for shopping trips or meeting up with friends.

Times above are approximate and depend on demand and availability.

## Pick up and drop-off times are confirmed the day before your travel.

- Single fares are half the return fare Child fares (5 to 16 years old) are half the return fare
- Under 5s travel free Concessionary bus passes cannot be used on these services
- Your driver will let you know the return time on the day of travel it's normally about 1.5 hours after arrival
- Services do not operate on public holidays.

Please Call 01692 500840 for more information about the Excursions.