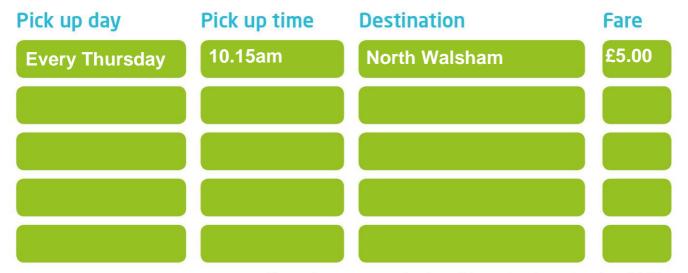

## Minibus Services from:

Times above are approximate and depend on demand and availability.

## Pick up and drop-off times are confirmed the day before your travel.

- Single fares are half the return fare Child fares (5 to 16 years old) are half the return fare
- Under 5s travel free Concessionary bus passes cannot be used on these services
- Your driver will let you know the return time on the day of travel it's normally about 1.5 hours after arrival
- Services do not operate on public holidays.