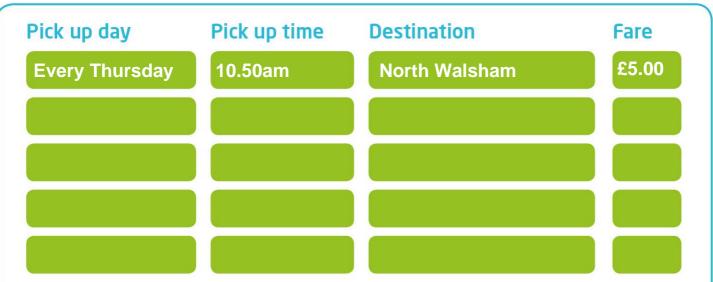

## Minibus Services from: Swafield

Our friendly driver will pick you up from your home; you will have between **1.5** and **2.5** hours depending on the trip, ideal for shopping trips or meeting up with friends.