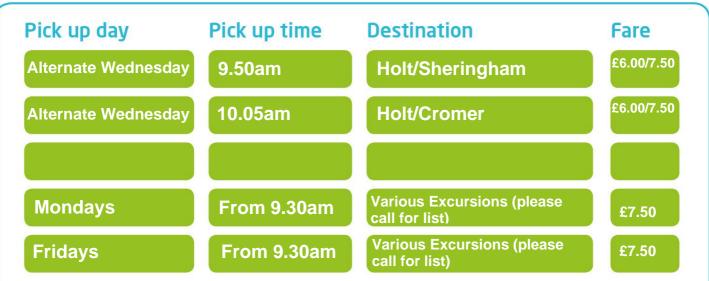

## Minibus Services from: Hindolveston

Our friendly driver will pick you up from your home; you will have between **1.5** and **2.5** hours depending on the trip, ideal for shopping trips or meeting up with friends.

Times above are approximate and depend on demand and availability.

## Pick up and drop-off times are confirmed the day before your travel.

- Single fares are half the return fare Child fares (5 to 16 years old) are half the return fare
- Under 5s travel free Concessionary bus passes cannot be used on these services
- Your driver will let you know the return time on the day of travel it's normally about 1.5 hours after arrival
- Services do not operate on public holidays.

Please Call 01692 500840 for more information about the Excursions.